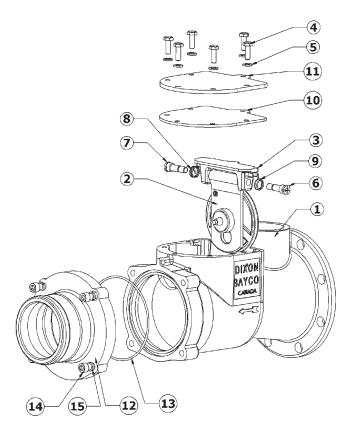

## **Bill of Materials**

| Item # | Description                                                             | Part #                    | Qty |
|--------|-------------------------------------------------------------------------|---------------------------|-----|
| 1      | swing check manifold body                                               |                           | 1   |
| 2A     | valve flapper assembly<br>silicone (3090M, 3090MA,<br>3090MB and 3090F) | use kit<br>3090RK2        | 1   |
| 2B     | valve flapper assembly metal seal (3091MA)                              | use kit<br>3091RK1        | 1   |
| 3      | flapper valve yoke                                                      | 341595                    | 1   |
| 4      | bolt                                                                    | use kit 3030HK            | 6   |
| 5      | lock washer                                                             | use kit 3030HK            | 6   |
| 6      | left hand shaft                                                         | 390799                    | 1   |
| 7      | right hand shaft                                                        | 390798                    | 1   |
| 8      | right hand spring                                                       | use kit<br>3030RK3        | 1   |
| 9      | left hand spring                                                        | use kit<br><b>3030RK3</b> | 1   |
| 10     | cover gasket silicone                                                   | 112257                    | 1   |
| 11     | cover                                                                   | 341611                    | 1   |
| 12A    | 3" adapter outlet (for 3090MA, 3090MAS and 3091MA)                      | 6000-16                   | 1   |
| 12B    | 4" adapter outlet (for 3090MB, and 3090MBS)                             | 6000-17                   | 1   |
| 12C    | 4" FNPT outlet (for 3090F)                                              | 6000-20                   | 1   |
| 13     | adapter outlet O-ring                                                   | 3090RK1                   | 1   |
| 14     | adapter outlet hex bolt                                                 | use kit<br>6000NPHK       | 4   |
| 15     | adapter outlet lock washer                                              | use kit<br>6000NPHK       | 4   |

## **Repair Kits**

| Part #   | Description                                                                                                                                        | Includes Item #                |
|----------|----------------------------------------------------------------------------------------------------------------------------------------------------|--------------------------------|
| 3090RK1  | adapter outlet O-ring                                                                                                                              | 13                             |
| 3090RK2  | complete rebuild kit, silicone flapper assembly, yoke, springs, shafts, cover gasket, bolts and lock washers (for 3090M, 3090MA, 3090MB and 3090F) | 2A, 3, 4, 5, 6, 7, 8,<br>9, 10 |
| 3091RK1  | complete rebuild kit, metal seat flapper assembly, yoke, springs, shafts, cover gasket, bolts and lock washers (for 3091MA)                        | 2B, 3, 4, 5, 6, 7, 8,<br>9, 10 |
| 3030HK   | replacement cover bolts and lock washers                                                                                                           | 4, 5                           |
| 3030RK3  | replacement left and right springs                                                                                                                 | 8, 9                           |
| 3030SK   | optional: anti-tamper security kit for swing check lid, 2 security bolts and wire seal                                                             | not illustrated                |
| 6000NPHK | outlet bolts and lock washers                                                                                                                      | 14, 15                         |