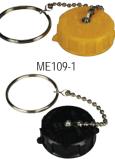

## ME441F

ME109-NH3-1

| Female Acme<br>Threads                   | Description                                                                    | <i>Plastic</i><br>Part # |
|------------------------------------------|--------------------------------------------------------------------------------|--------------------------|
| 1 <sup>3</sup> ⁄4"<br>1 <sup>3</sup> ⁄4" | cap with ring and chain, yellow cap with chain assembly, for anhydrous service | ME109-1<br>ME109-NH3-1   |