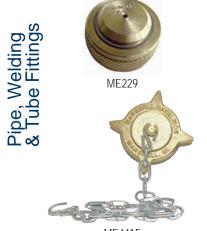

## LP Gas Hose Caps and Plugs

| Metal | Caps |
|-------|------|
| motai | Jupo |

| Female Acme<br>Threads | Description                        | Material | Part #    |
|------------------------|------------------------------------|----------|-----------|
| 13⁄4"                  | cap with ring and chain            | brass    | ME229-1   |
| 13⁄4"                  | cap with ring and chain            | steel    | ME229S-1  |
| 2¼"                    | cap with knob plug and chain       | brass    | ME431F-1  |
| 2¼"                    | cap with knob plug, ring and chain | steel    | ME431FS-1 |
| 3¼"                    | cap with knob plug, ring and chain | brass    | ME441F-1  |
| 3¼"                    | cap with knob plug, ring and chain | steel    | ME441FS-1 |