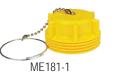

## ME179-1 ME180-1

| Plastic | Dust | Plugs |
|---------|------|-------|
|---------|------|-------|

**Plastic Caps** 

| Male Acme<br>Threads | Description                                    | <i>Plastic</i><br>Part # |
|----------------------|------------------------------------------------|--------------------------|
| 1¾"                  | plug with dust seal and chain assembly, yellow | ME179-1                  |
| 21⁄4"                | plug with dust seal and chain assembly, yellow | ME180-1                  |
| 3¼"                  | plug with dust seal and chain assembly, yellow | ME181-1                  |