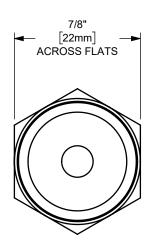

| It subject to this condition the recipient further agrees that this drawing or any<br>design detail or concept disclosed herein shall not be used in any way<br>detrimental to or in competition with the owner. If the recipent does not agree | DIXON CONNECTION ™                                    |
|-------------------------------------------------------------------------------------------------------------------------------------------------------------------------------------------------------------------------------------------------|-------------------------------------------------------|
|                                                                                                                                                                                                                                                 | title:<br>3/8" HOSE SHANK X 1/2" MALE NPT 3500 NIPPLE |
|                                                                                                                                                                                                                                                 | MATERIAL: PLATED CARBON STEEL                         |
| DO NOT SCALE THIS DRAWING                                                                                                                                                                                                                       | PART NUMBER: 3508                                     |