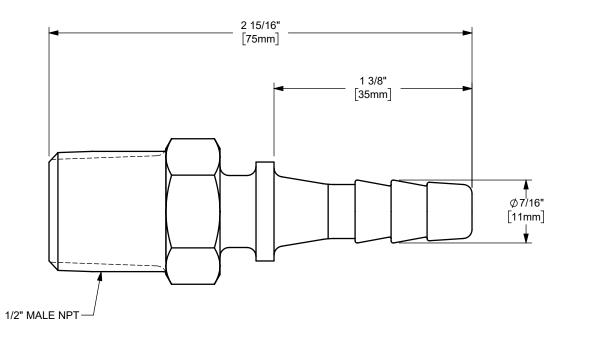

| It subject to this condition the recipient further agrees that this drawing or any<br>design detail or concept disclosed herein shall not be used in any way<br>detrimental to or in competition with the owner. If the recipent does not agree | DIXON CONNECTION ™                                    |
|-------------------------------------------------------------------------------------------------------------------------------------------------------------------------------------------------------------------------------------------------|-------------------------------------------------------|
|                                                                                                                                                                                                                                                 | title:<br>3/8" HOSE SHANK X 1/2" MALE NPT 3500 NIPPLE |
|                                                                                                                                                                                                                                                 | MATERIAL: PLATED CARBON STEEL                         |
| DO NOT SCALE THIS DRAWING                                                                                                                                                                                                                       | PART NUMBER: 3508                                     |