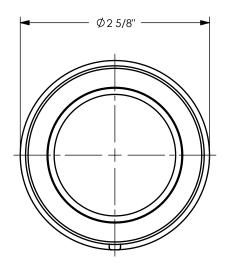

TITLE:

THE RIGHT CONNECTION ™

U.S.A.

DIXON [

.E:

2" ADAPTER x CRIMP SHANK

MATERIAL:

PART NUMBER:

STAINLESS STEEL

DO NOT SCALE THIS DRAWING

200-E-SS