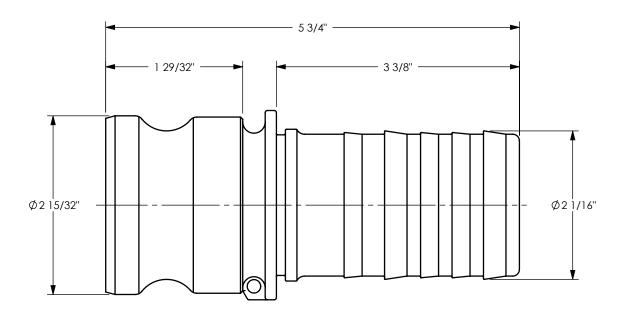

TITLE:

THE RIGHT CONNECTION ™

U.S.A.

DIXON [

.E:

2" ADAPTER x CRIMP SHANK

MATERIAL:

PART NUMBER:

STAINLESS STEEL

DO NOT SCALE THIS DRAWING

200-E-SS