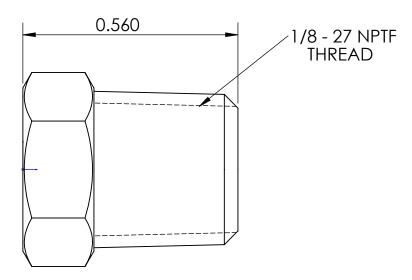

DRAWN P. MONAGHAN **DATE** 2/9/15 APPROVED DATE

ECO NO.

1/8 HEX HEAD PLUG

DRAWING NOT REPRODUCED TO SCALE

SIZE DWG. NO. 1630200C