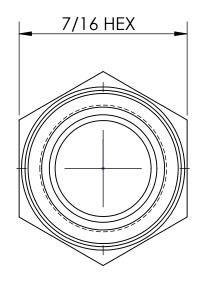

DRAWN P. MONAGHAN **DATE** 2/9/15 APPROVED DATE

ECO NO.

1/8 HEX HEAD PLUG

DRAWING NOT REPRODUCED TO SCALE

SIZE DWG. NO. 1630200C