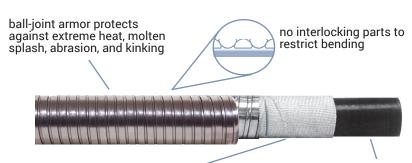

# **GSM Ball-Joint Armored Hose Assemblies**

multiple layers of 1000°F fiberglass insulation provide extreme heat resistance

inner hoses are specialty industrial rubber, hydraulic, corrugated stainless steel, or PTFE

### **Features**

- · Extremely flexible armor protects from heat, slag splash, and harsh environments
- Temperature rating depends on specific applications; consult Dixon
- A variety of end connections are available, contact Dixon® at 888.226.4673

# Materials

- Armor galvanized steel or stainless steel
- Wide selection of inner hoses specific to the demands of the application are industrial, hydraulic, stainless steel, or PTFE

### **Specification**

Heat resistant insulation to 1000°F

**Dixon Specialty Products** 

225 Talbot Blvd. Chestertown, MD, 21620 ph: 888.226.4673 fx: 410.778.1958 dixonvalve.com