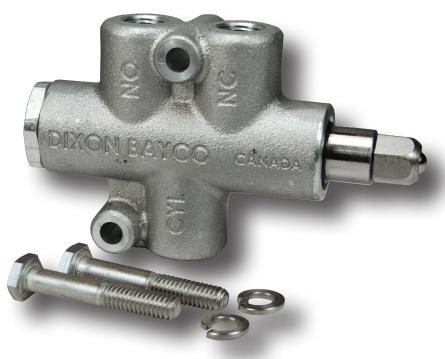

## **5000AIRHD Heavy Duty Air Interlock**

The Right Connection®

Heavy duty construction, ideally suited for driveoff protection

## **Features**

- Large air ports allow for high airflow and the fast setting and release of brakes and air operated valves
- · 3/4" diameter stem resists bending
- · Roller end allows for various angles of engagement
- Standard 1/4" NPT air port configuration
- · Same footprint as standard air interlocks

## Material

- Baylast<sup>™</sup> seal standard
- · Stainless steel screws included

**NOTE**: We also offer the air interlock with a button end (part # 50000AIHD)

© 2022 DVCC • HDAI\_522