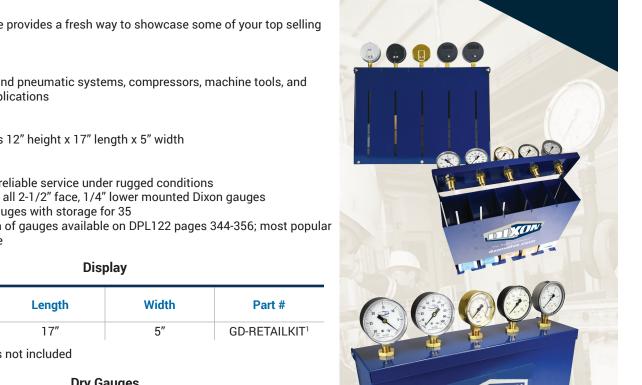

# **Dixon Gauge Display**

Our rugged steel case provides a fresh way to showcase some of your top selling Dixon gauges.

#### Applications

· Pumps, hydraulic and pneumatic systems, compressors, machine tools, and other industrial applications

#### Size

• Display dimensions 12" height x 17" length x 5" width

#### Features

- Designed for long, reliable service under rugged conditions
- Customizable to fit all 2-1/2" face, 1/4" lower mounted Dixon gauges •
- Displays up to 5 gauges with storage for 35 •
- Complete selection of gauges available on DPL122 pages 344-356; most popular • gauges shown here

| Height | Length | Width | Part #                    |
|--------|--------|-------|---------------------------|
| 12"    | 17"    | 5″    | GD-RETAILKIT <sup>1</sup> |

<sup>1</sup> Display only, gauges not included