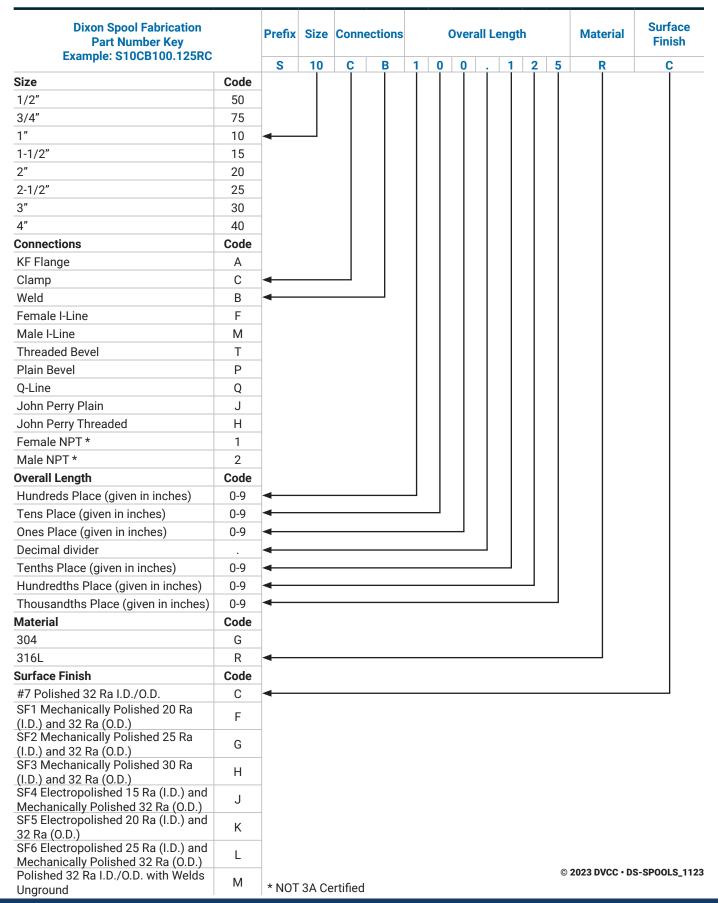

process lines can be built without having to use on-site fabrication or welding
- OEM skid packages that have predetermined spool specifications: Tube O.D. and length, end connections, and finish

#### Sizes

• 1/2" - 4" tube O.D.

#### **Features**

- Clamp connection, standard1
- · Will fabricate to customer drawings
- Customer part number/logo can be laser etched on each spool

#### **Materials**

- 304 or 316L stainless steel
- Surface finish: 32 Ra I.D./O.D., standard<sup>1</sup>

Most orders ship within 2-3 days after receipt of order

# **Manufacturing Process**



**Orbital Welding** 

**Polishing** 





**Laser Etching** 

<sup>1</sup>Please see part number key on reverse side for all length, connection, and finish options.





## **Dixon Spool Fabrication - Part Number Key**