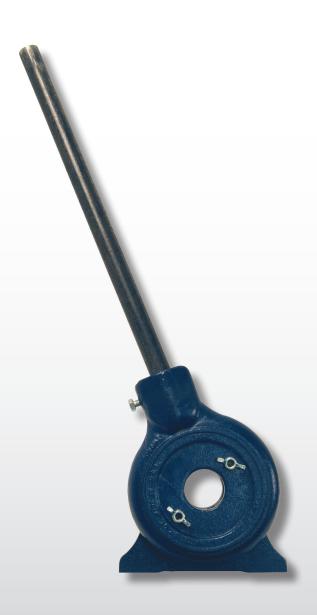

#### **Description**

The 5111A ferrule crimper is hand operated. It is used in a fixed location for small production runs, or mounted on a carrier as a mobile hose repair unit.

The 5111A crimper is designed for the production or repair of hoses using light or medium weight ferrules and stems for air or water hose.

#### Installation

The 5111A ferrule crimper is shipped fully assembled, (except for installing handle), less crimping dies. It should be secured to a bench or carrier.

#### **Operation**

- 1. Install proper stem and ferrule onto hose.
- 2. Place assembly into opening between the crimping dies and pull handle No. 3 until crimping dies contact ferrule. A steady pull on the handle will bring the dies through center completing the crimping operation.