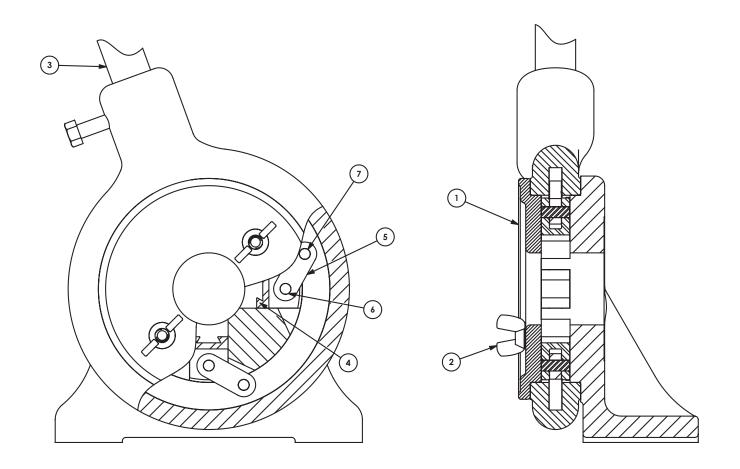

#### **Operation**

- 1. Install proper stem and ferrule onto hose.
- 2. Place assembly into opening between the crimping dies and pull handle No. 3 until crimping dies contact ferrule. A steady pull on the handle will bring the dies through center completing the crimping operation.

#### **Die Change**

- 1. Remove wing nuts No. 2. Die holder plate No. 1 can now be removed exposing the crimping dies as well as the die holders No.4, links No. 5, and their pins Nos. 6 and 7.
- 2. Crimping dies will slide in and out of the mating dovetails freely.
- 3. All crimping dies are stamped with their part number. When the die holder plate is removed, this number is visible on each die. When changing dies, be sure to install each die with the numbered side facing the die holder plate. This is very important when using ribbed dies for proper rib orientation.

### **5111A Crimper**

**Parts List** 

| Item # | Description            | Qty | Part #     |
|--------|------------------------|-----|------------|
| 1      | die holder plate       | 1   | 2551110003 |
| 2      | 3/8" - 16 wing nut     | 2   | 2551110006 |
| 3      | handle                 | 1   | 2551110008 |
| 4      | die holder             | 4   | 2551110010 |
| 5      | link                   | 4   | 2551110011 |
| 6      | die holder pin (short) | 4   | 2551110012 |
| 7      | link pin (long)        | 4   | 2551110013 |