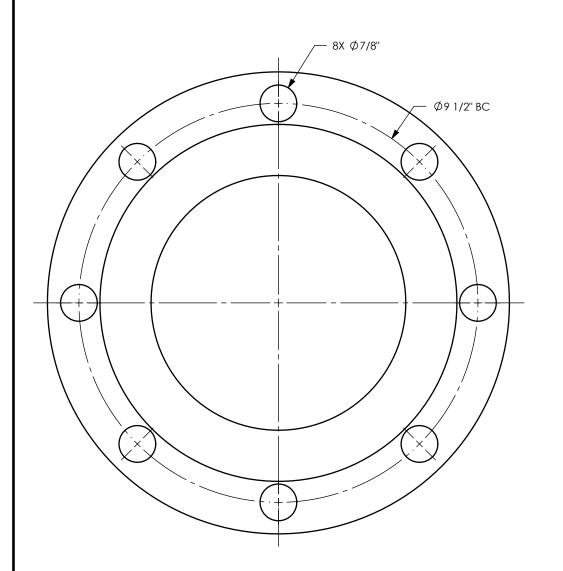

## DIXON [

U.S.A.

THE RIGI

THE RIGHT CONNECTION ™

MATERIAL:

TITLE:

6" 150# WELD NECK FLANGE

CARBON STEEL

PART NUMBER:

**WN600**