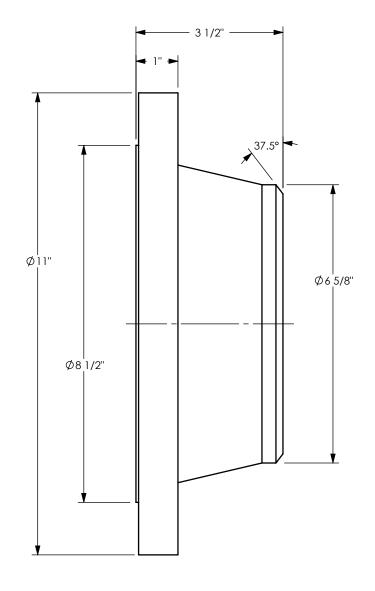

## DIXON [

U.S.A.

THE RIGI

THE RIGHT CONNECTION ™

MATERIAL:

TITLE:

6" 150# WELD NECK FLANGE

CARBON STEEL

PART NUMBER:

**WN600**