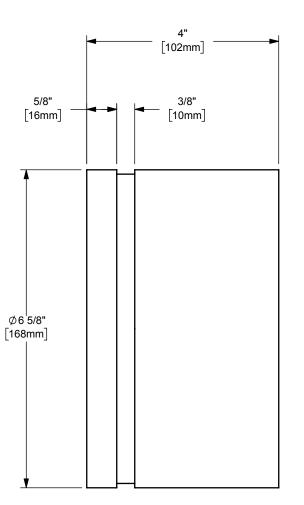

| It subject to this condition the recipient further agrees that this drawing or any<br>design detail or concept disclosed herein shall not be used in any way<br>detrimental to or in competition with the owner. If the recipient does not agree | DIXON CONNECTION <sup>™</sup> |
|--------------------------------------------------------------------------------------------------------------------------------------------------------------------------------------------------------------------------------------------------|-------------------------------|
|                                                                                                                                                                                                                                                  | TITLE:<br>6" VICTAULIC NIPPLE |
|                                                                                                                                                                                                                                                  | MATERIAL: 316 STAINLESS       |
| DO NOT SCALE THIS DRAWING                                                                                                                                                                                                                        | PART NUMBER: VNR6000-400      |