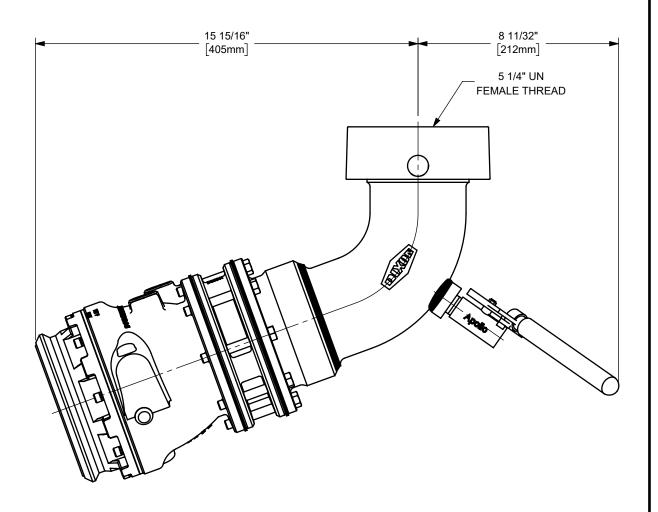

## DIXON

THE RIGHT CONNECTION ™

U.S.A.

THE RIGHT CONNECTION

4" RAILROAD TANK CAR UNLOADING ASSEMBLY

MATERIAL: ALUMINUM

PART NUMBER:

ΠΤLE:

**TF070000N20API**