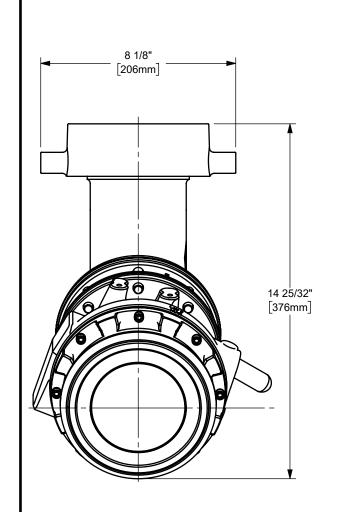

## DIXON

THE RIGHT CONNECTION ™

U.S.A.

THE RIGHT CONNECTION

4" RAILROAD TANK CAR UNLOADING ASSEMBLY

MATERIAL: ALUMINUM

PART NUMBER:

ΠΤLE:

**TF070000N20API**