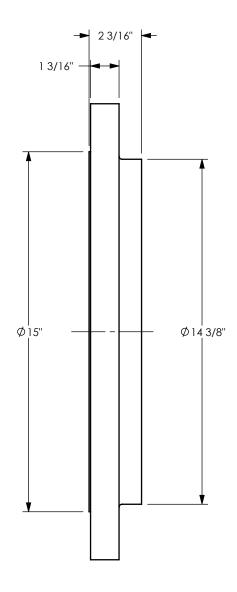

## DIXON [

U.S.A.

THE RIGHT CONNECTION ™

MATERIAL:

TITLE:

12" 150# THREADED FLANGE STEEL

PART NUMBER:

T1200