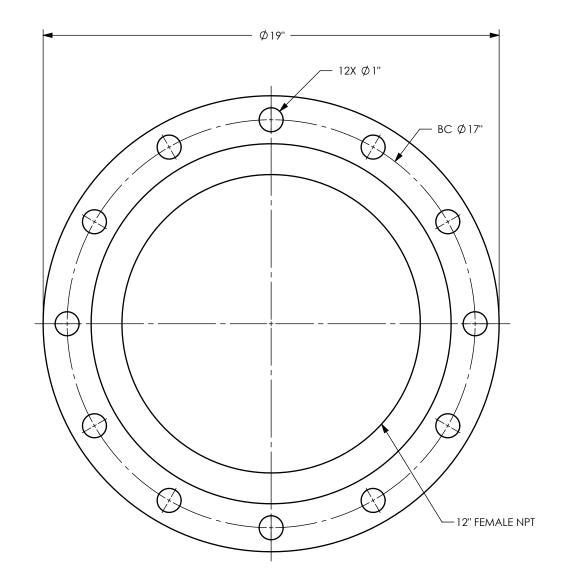

## DIXON [

U.S.A.

THE RIGHT CONNECTION ™

MATERIAL:

TITLE:

12" 150# THREADED FLANGE STEEL

PART NUMBER:

T1200