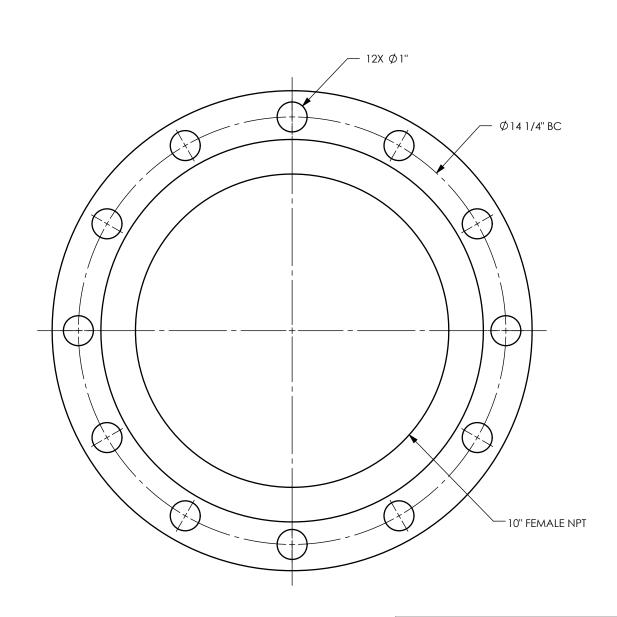

## DIXON [

U.S.A.

THE RIGHT CONNECTION ™

TITLE:

10" 150# THREADED FLANGE

MATERIAL:

CARBON STEEL

PART NUMBER:

T1000