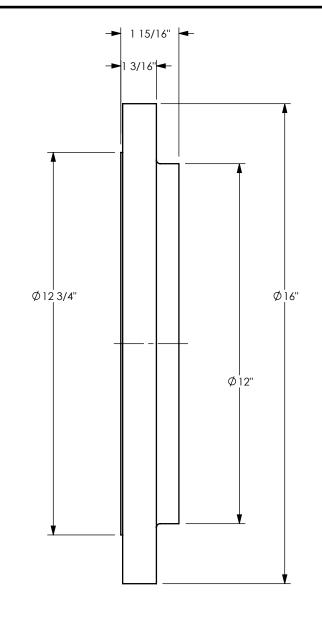

## DIXON [

U.S.A.

THE RIGHT CONNECTION ™

TITLE:

10" 150# THREADED FLANGE

MATERIAL:

CARBON STEEL

PART NUMBER:

T1000