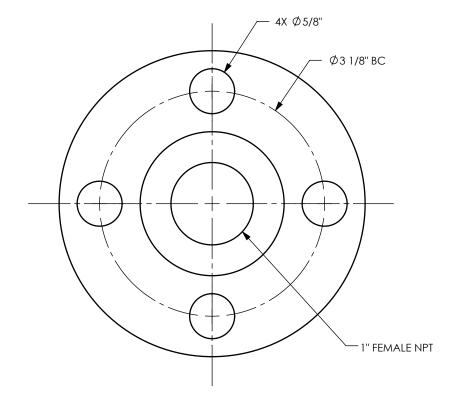

## DIXON [

U.S.A.

THE RIGHT CONNECTION ™

MATERIAL:

PART NUMBER:

TITLE:

1" 150# THREADED FLANGE CARBON STEEL

DO NOT SCALE THIS DRAWING