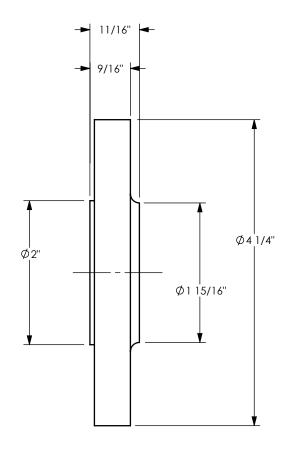

## DIXON [

U.S.A.

THE RIGHT CONNECTION ™

MATERIAL:

PART NUMBER:

TITLE:

1" 150# THREADED FLANGE CARBON STEEL

DO NOT SCALE THIS DRAWING