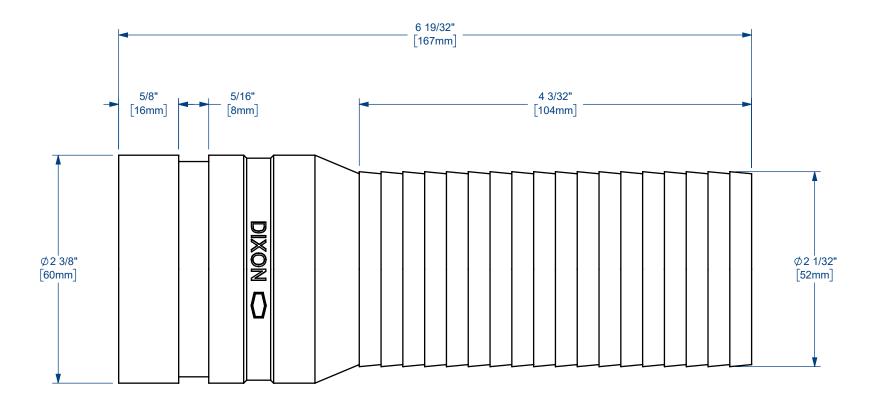

U.S.A.

THE RIGHT CONNECTION  $^{\mathsf{TM}}$ 

2" KING™ COMBINATION NIPPLE EXTRA LONG WITH VICTAULIC GROOVED END

MATERIAL: PART NUMBER:

TITLE:

**CARBON STEEL** 

DO NOT SCALE THIS DRAWING

STVL25