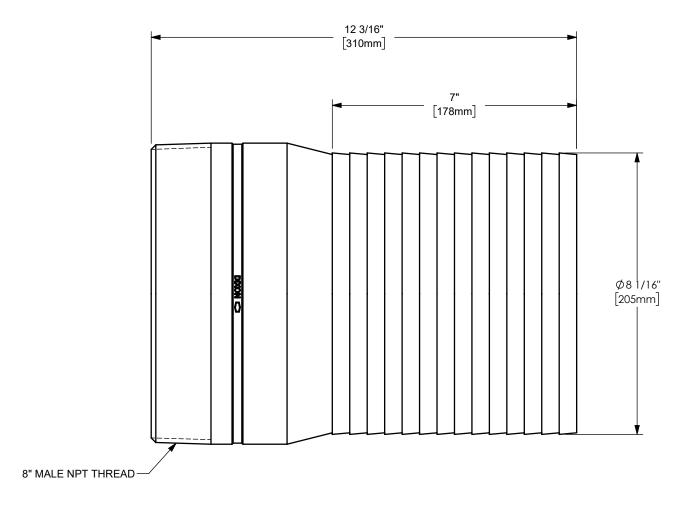

## DIXON [

THE RIGHT CONNECTION  $^{\mathsf{TM}}$ 

ΠΤLE:

8" KING™ COMBINATION NIPPLE WITH MALE NPT

MATERIAL:

PART NUMBER:

PLATED STEEL STC80

DO NOT SCALE THIS DRAWING