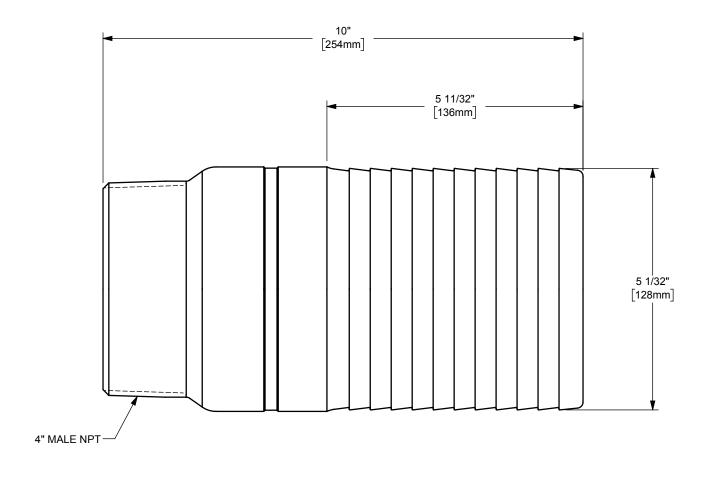

## DIXON [

U.S.A.

THE RIGHT CONNECTION ™

TITLE:

5" HOSE SHANK x 4" MALE NPT END KING COMBINATION NIPPLE

MATERIAL:

PLATED STEEL

DO NOT SCALE THIS DRAWING

PART NUMBER:

STC5040