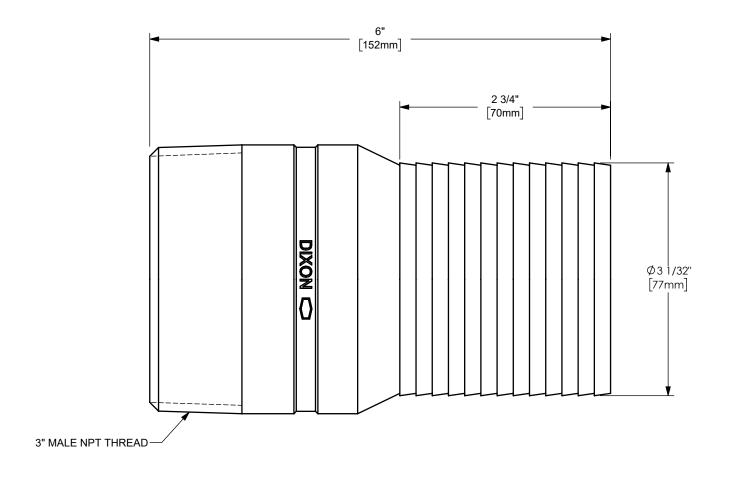

## DIXON (

THE RIGHT CONNECTION ™

U.S.A.

3" KING™ COMBINATION NIPPLE WITH MALE NPT

MATERIAL:

PLATED STEEL

ΠΤLE:

PART NUMBER: