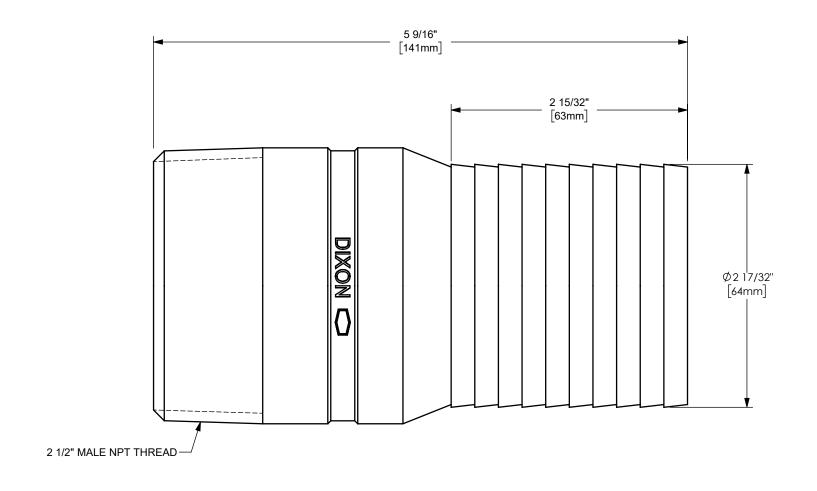

DIXON U.S.A.

THE RIGHT CONNECTION  $^{\mathsf{TM}}$ 

1/2" KING™ COMBINATION NIPPLE WITH MALE NPT

MATERIAL: PLATED STEEL

PART NUMBER:

STC30

DO NOT SCALE THIS DRAWING