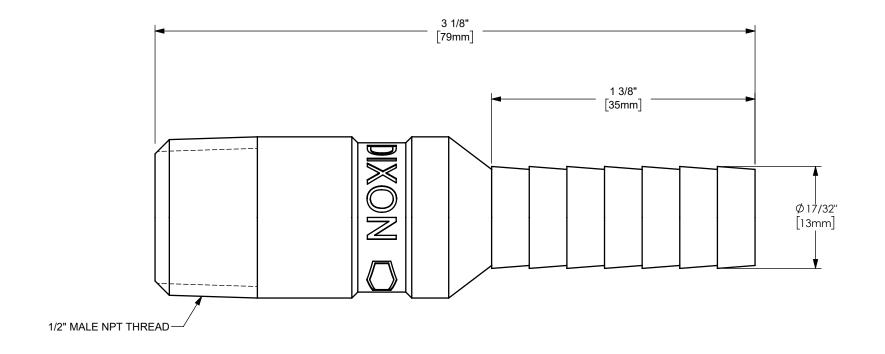

## DIXON [

U.S.A.

THE RIGHT CONNECTION ™

1/2" KING™ COMBINATION NIPPLE WITH MALE NPT

MATERIAL:

ΠΤLE:

PLATED STEEL

PART NUMBER: