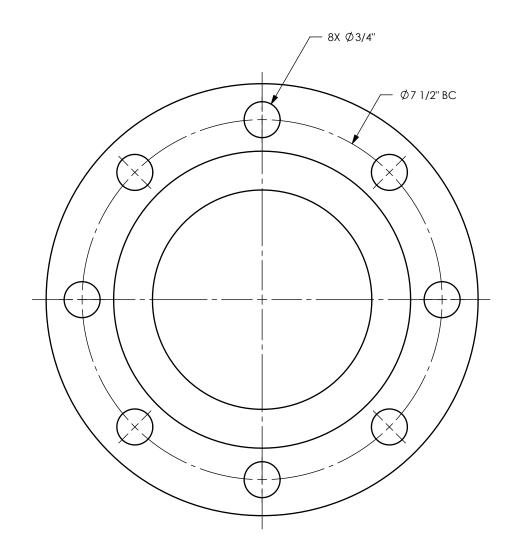

The Right Connection™

## PROPRIETARY AND CONFIDENTIAL

This drawing is owned by Dixon Valve & Coupling Co. and shall be returned upon demand. It is loaned on condition that it shall not be copied or reproduced or submitted to others without the owners consent. In accepting it subject to this condition the recipient further agrees that this drawing or any design detail or concept disclosed herein shall not be used in any way detrimental to or in competition with the owner. If the recipent does not agree to the terms of this agreement they shall return this drawing immediately. The information contained in this drawing is subject to change without notice.

DO NOT SCALE THIS DRAWING

## DIXON [



THE RIGHT CONNECTION ™

TITLE: 4" 150# SLIP-ON FLANGE

MATERIAL:

CARBON STEEL

PART NUMB