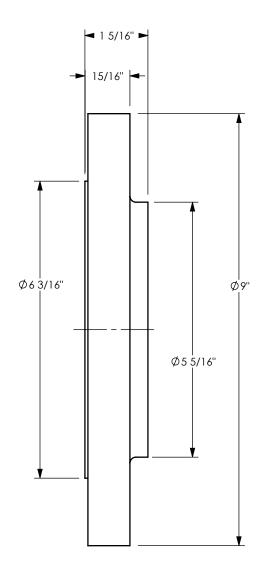

The Right Connection™

## PROPRIETARY AND CONFIDENTIAL

This drawing is owned by Dixon Valve & Coupling Co. and shall be returned upon demand. It is loaned on condition that it shall not be copied or reproduced or submitted to others without the owners consent. In accepting it subject to this condition the recipient further agrees that this drawing or any design detail or concept disclosed herein shall not be used in any way detrimental to or in competition with the owner. If the recipent does not agree to the terms of this agreement they shall return this drawing immediately. The information contained in this drawing is subject to change without notice.

DO NOT SCALE THIS DRAWING

## DIXON [



THE RIGHT CONNECTION ™

TITLE: 4" 150# SLIP-ON FLANGE

MATERIAL:

CARBON STEEL

PART NUMBER