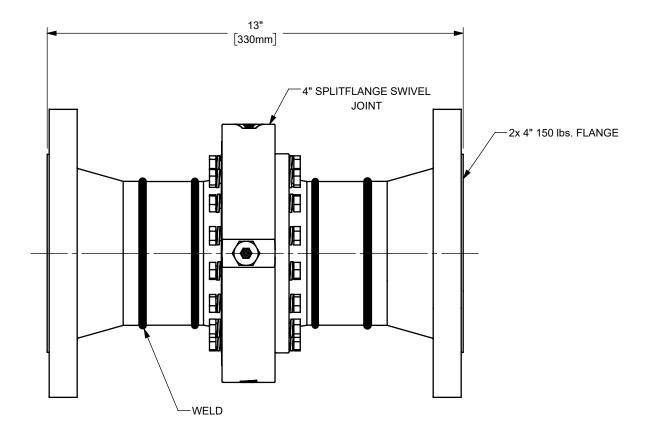

## DIXON U.S.A.

THE RIGHT CONNECTION ™

LE:

4" STYLE 20 SPLIT FLANGE SWIVEL W/ 150 lbs. FLANGES
-SPECIAL 13" OAL

MATERIAL:

CARBON STEEL

PART NUMBER:

SF420FGFGCSX007