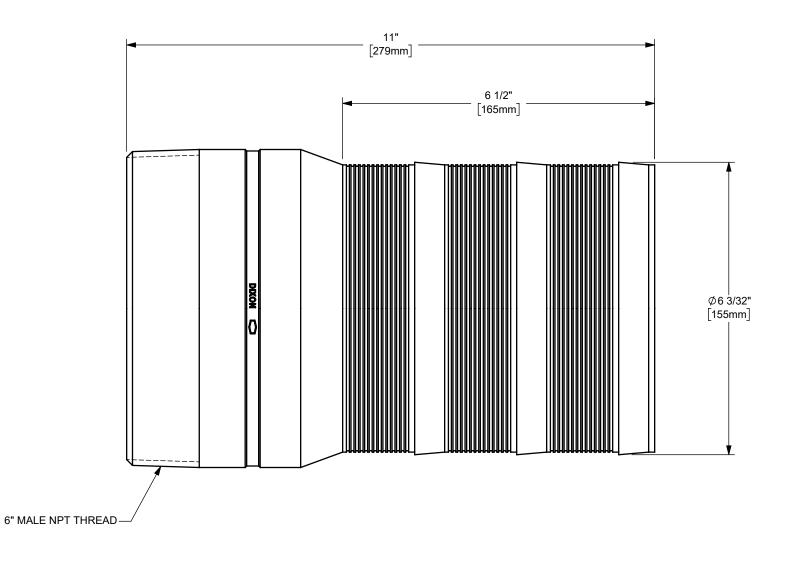

DIXON [

U.S.A.

6" PF SHANK KING™ COMBINATION NIPPLE WITH MALE NPT END

MATERIAL:
PART NUMBER:

STAINLESS STEEL

DO NOT SCALE THIS DRAWING

RST60PF