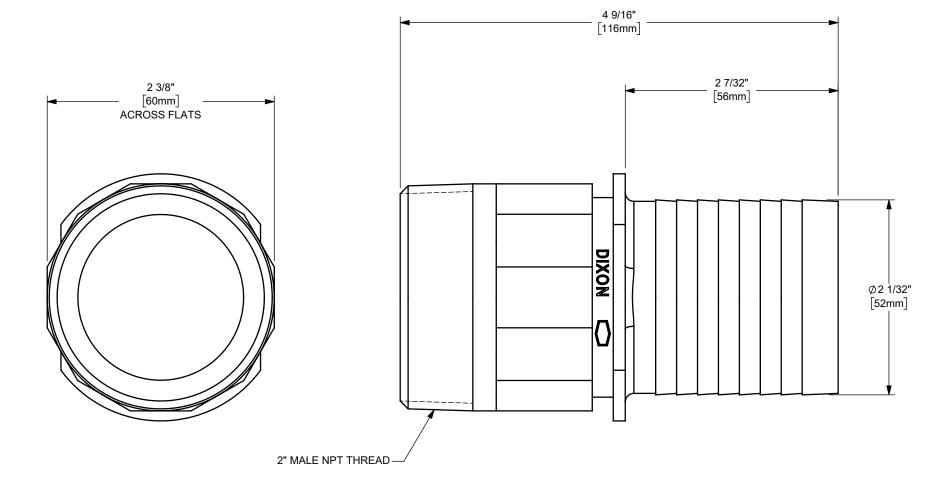

## NOTES:

1) ONLY USE THE NOS SHANK WITH THE NOS FERRULES.

The Right Connection™

dixonvalve.com

ΠΤLE:

THE RIGHT CONNECTION  $^{\mathrm{TM}}$ 

U.S.A.

DIXON [

2" NOTCHED NOS MALE NPT THREADED STEM

MATERIAL: PART NUMBER:

STAINLESS STEEL

DO NOT SCALE THIS DRAWING

RST200NOS