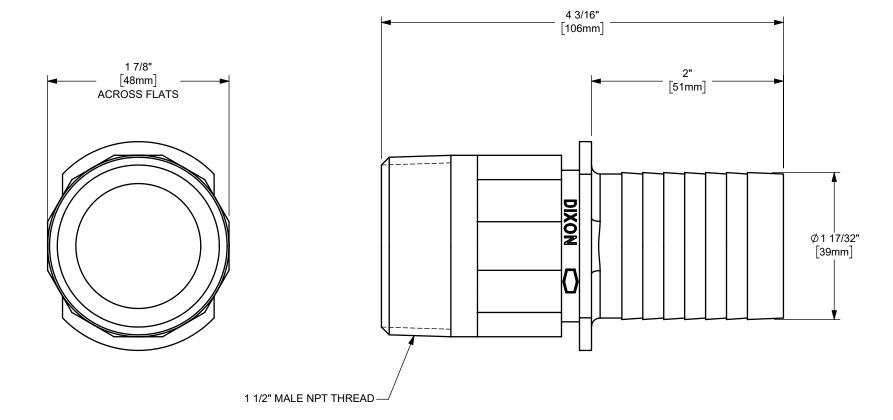

## NOTES:

1) ONLY USE THE NOS SHANK WITH THE NOS FERRULES.

The Right Connection™

dixonvalve.com

U.S.A.

1 1/2" NOTCHED NOS MALE NPT THREADED STEM

MATERIAL:

ΠΤLE:

STAINLESS STEEL

DO NOT SCALE THIS DRAWING

PART NUMBER:

RST150NOS