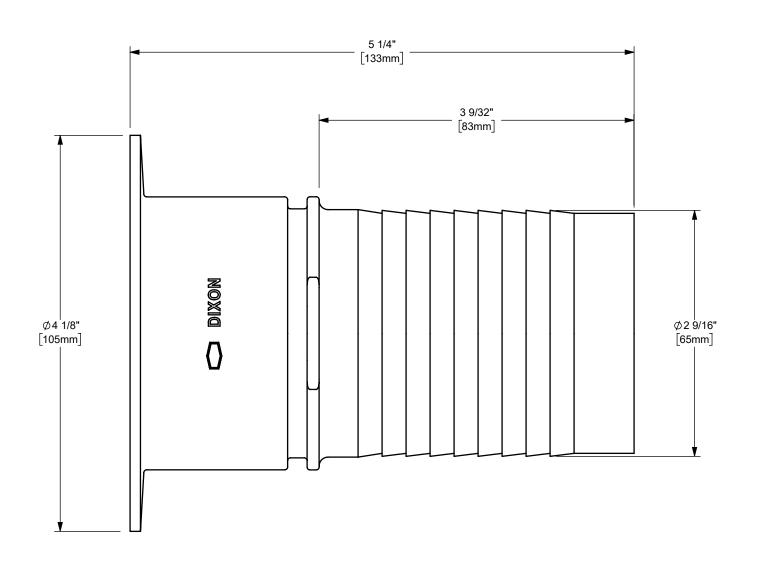

DIXON [

U.S.A.

THE RIGHT CONNECTION ™

TITLE:

2 1/2" NOTCHED TURNED BACK NIPPLE

MATERIAL:

PART NUMBER:

STAINLESS STEEL

DO NOT SCALE THIS DRAWING

**RN250NO**