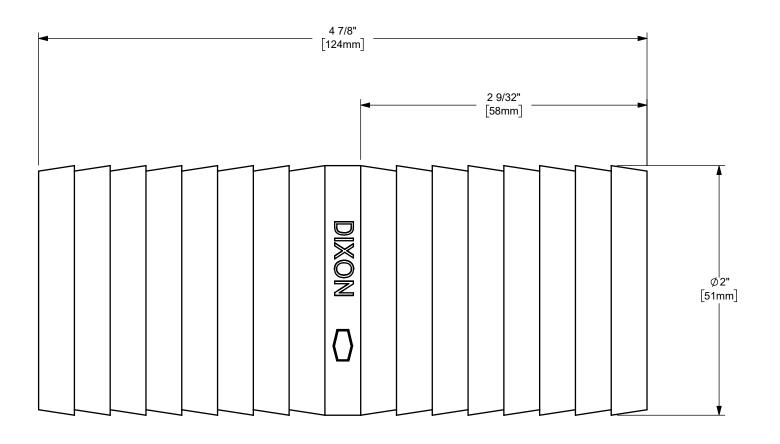

## DIXON [

U.S.A.

TITLE:

THE RIGHT CONNECTION ™
2" DIXON™ HOSE MENDER

MATERIAL:

PART NUMBER:

STAINLESS STEEL

DO NOT SCALE THIS DRAWING