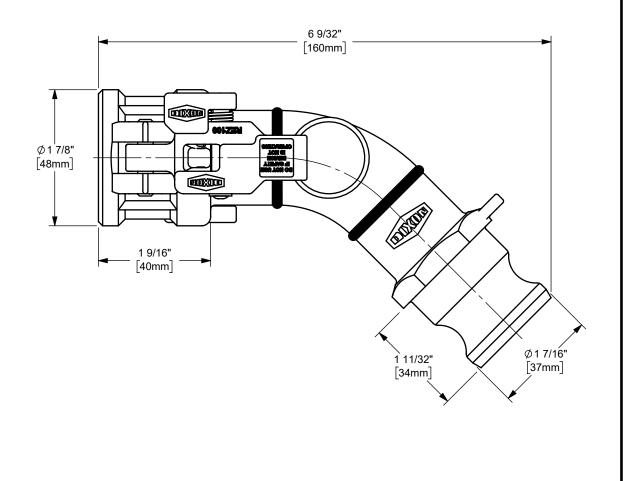

3 3/16" [81mm] 2 29/32" [74mm]

DISTANCE ACROSS OPEN CAM ARMS: 6 11/32"

 PROPRIETARY AND CONFIDENTIAL
 DIXON
 U.S.A.

 This drawing is owned by Dixon Valve & Coupling Co. and shall be returned upon demand. It is loaned on condition that it shall not be copied or reproduced or submitted to others without the owners consent. In accepting it subject to this condition the recipient further agrees that this drawing or any way detrimental to or in competition with the owner. If the recipient does not agree to the terms of this agreement they shall return this drawing immediately. The information contained in this drawing is subject to change without notice.
 TITLE:
 1" EZ BOSS-LOCK™ COUPLER x 45° ADAPTER CAM AND GROOVE FITTING

 DO NOT SCALE THIS DRAWING
 PART NUMBER:
 RDA45100EZ

dixonvalve.com