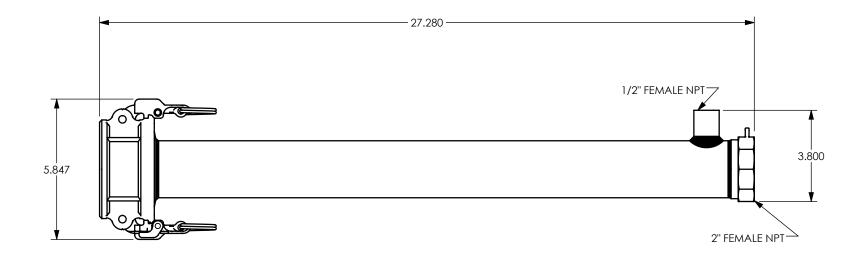

TITLE:

THE RIGHT CONNECTION  $^{\mathsf{TM}}$ 

U.S.A.

DIXON [

3" BOSS LOCK x 2" FEMALE NPT WITH EXTENSION AND PORT

MATERIAL:

STAINLESS STEEL

DO NOT SCALE THIS DRAWING

RD3020EZ24FP50