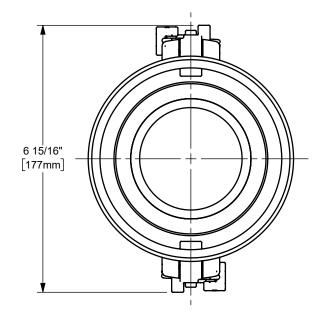

**DISTANCE ACROSS OPEN CAM ARMS: 11"** 



The Right Connection™

dixonvalve.com

## PROPRIETARY AND CONFIDENTIAL

This drawing is owned by Dixon Valve & Coupling Co. and shall be returned upon demand. It is loaned on condition that it shall not be copied or reproduced or submitted to others without the owners consent. In accepting it reproducted to submitted to theirs without the wines consent. In accepting it subject to this condition the recipient further agrees that this drawing or any design detail or concept disclosed herein shall not be used in any way detrimental to or in competition with the owner. If the recipient does not agree to the terms of this agreement they shall return this drawing immediately. The information contained in this drawing is subject to change without not