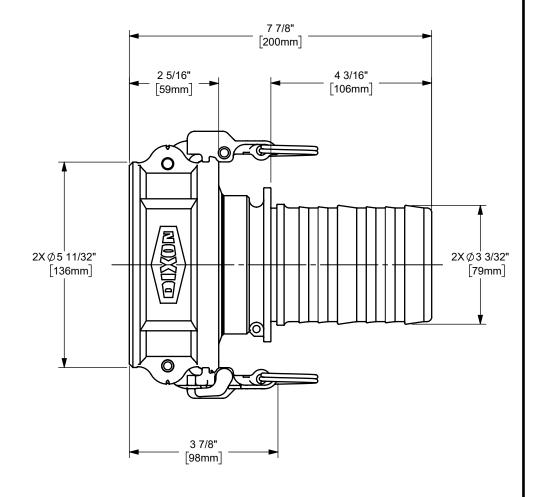

## DIXON (

THE RIGHT CONNECTION ™

U.S.A.

4" BOSS- LOCK™ COUPLER x 3" HOSE SHANK CAM AND GROOVE FITTING

MATERIAL:

STAINLESS STEEL

PART NUMBER:

TITLE:

**RC4030EZ**