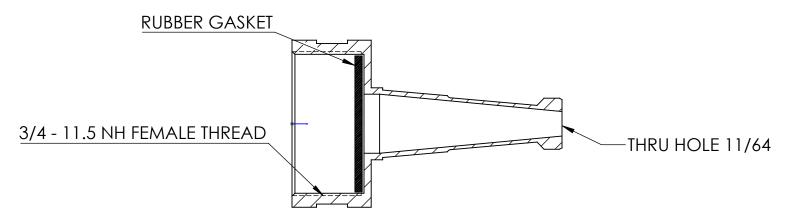

Dixon Brass
Westmont, Illinois USA

P.MONAGHAN DATE 10/19/22 APPROVED DATE

Westmone, Illinois

TITI F

2" SWEEPER NOZZLE

DO NOT SCALE THIS DRAWING

DWG. NO.

A MC500SN2