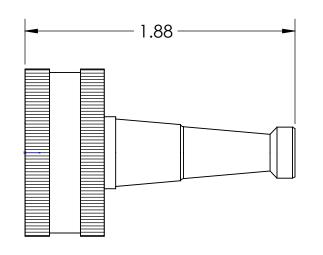

Dixon Brass
Westmont, Illinois USA

P.MONAGHAN DATE 10/19/22 APPROVED DATE

Westmone, Illinois

TITI F

2" SWEEPER NOZZLE

DO NOT SCALE THIS DRAWING

DWG. NO.

A MC500SN2