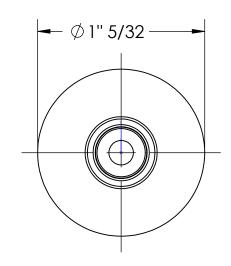

Dixon Brass
Westmont, Illinois USA

P.MONAGHAN DATE 10/19/22 APPROVED DATE

Westmone, Illinois

TITI F

2" SWEEPER NOZZLE

DO NOT SCALE THIS DRAWING

DWG. NO.

A MC500SN2