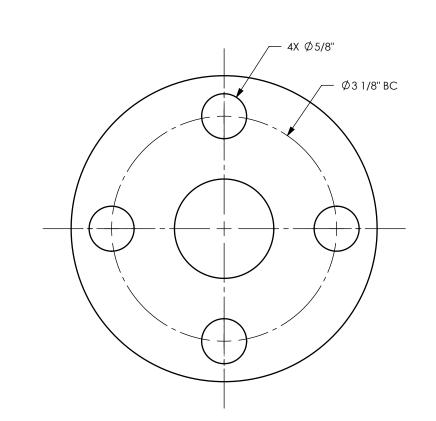

| PROPRIETARY AND CONFIDENTIAL                                                                                                                                                                                                                                                                                                                                                                                                                                                                                                                                                                                                                        | DIXON U.S.A.                       |
|-----------------------------------------------------------------------------------------------------------------------------------------------------------------------------------------------------------------------------------------------------------------------------------------------------------------------------------------------------------------------------------------------------------------------------------------------------------------------------------------------------------------------------------------------------------------------------------------------------------------------------------------------------|------------------------------------|
| This drawing is owned by Dixon Valve & Coupling Co. and shall be returned upon<br>demand. It is loaned on condition that it shall not be copied or reproduced or<br>submitted to others without the owners consent. In accepting it subject to this<br>condition the recipient further agrees that this drawing or any design detail or<br>concept disclosed herein shall not be used in any way detrimental to or in<br>competition with the owner. If the recipent does not agree to the terms of this<br>agreement they shall return this drawing immediately. The information<br>contained in this drawing is subject to change without notice. | THE RIGHT CONNECTION ™             |
|                                                                                                                                                                                                                                                                                                                                                                                                                                                                                                                                                                                                                                                     | TITLE:<br>1" 150# LAP-JOINT FLANGE |
|                                                                                                                                                                                                                                                                                                                                                                                                                                                                                                                                                                                                                                                     | MATERIAL: CARBON STEEL             |
| DO NOT SCALE THIS DRAWING                                                                                                                                                                                                                                                                                                                                                                                                                                                                                                                                                                                                                           | PART NUMBER: LJ100                 |