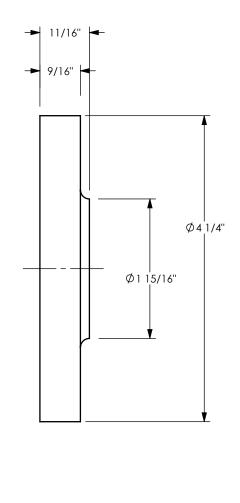

| PROPRIETARY AND CONFIDENTIAL                                                                                                                                                                                                                                                                                                                                                                                                                                                                                                                                                                                                                        | DIXON U.S.A.                       |
|-----------------------------------------------------------------------------------------------------------------------------------------------------------------------------------------------------------------------------------------------------------------------------------------------------------------------------------------------------------------------------------------------------------------------------------------------------------------------------------------------------------------------------------------------------------------------------------------------------------------------------------------------------|------------------------------------|
| This drawing is owned by Dixon Valve & Coupling Co. and shall be returned upon<br>demand. It is loaned on condition that it shall not be copied or reproduced or<br>submitted to others without the owners consent. In accepting it subject to this<br>condition the recipient further agrees that this drawing or any design detail or<br>concept disclosed herein shall not be used in any way detrimental to or in<br>competition with the owner. If the recipent does not agree to the terms of this<br>agreement they shall return this drawing immediately. The information<br>contained in this drawing is subject to change without notice. | THE RIGHT CONNECTION ™             |
|                                                                                                                                                                                                                                                                                                                                                                                                                                                                                                                                                                                                                                                     | TITLE:<br>1" 150# LAP-JOINT FLANGE |
|                                                                                                                                                                                                                                                                                                                                                                                                                                                                                                                                                                                                                                                     | MATERIAL: CARBON STEEL             |
| DO NOT SCALE THIS DRAWING                                                                                                                                                                                                                                                                                                                                                                                                                                                                                                                                                                                                                           | PART NUMBER: LJ100                 |