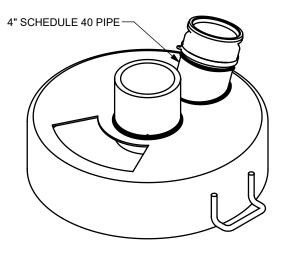

## DIXON [

U.S.A.

THE RIGHT CONNECTION ™

TITLE:

4" LOADING ARM SPLASH GUARD FOR ASPHALT

MATERIAL:

PART NUMBER:

ALUMINUM

•

LA-SG4X20AL-001