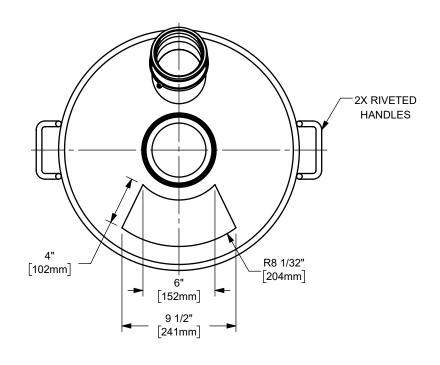

## DIXON [

U.S.A.

THE RIGHT CONNECTION ™

TITLE:

4" LOADING ARM SPLASH GUARD FOR ASPHALT

MATERIAL:

PART NUMBER:

ALUMINUM

•

LA-SG4X20AL-001