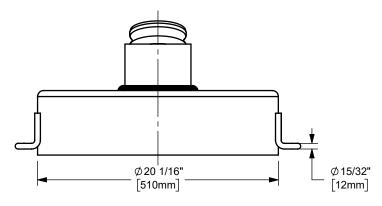

## DIXON [

U.S.A.

THE RIGHT CONNECTION ™

TITLE:

4" LOADING ARM SPLASH GUARD FOR ASPHALT

MATERIAL:

PART NUMBER:

ALUMINUM

•

LA-SG4X20AL-001