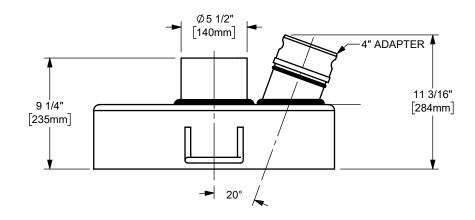

## DIXON [

U.S.A.

THE RIGHT CONNECTION ™

TITLE:

4" LOADING ARM SPLASH GUARD FOR ASPHALT

MATERIAL:

PART NUMBER:

ALUMINUM

•

LA-SG4X20AL-001