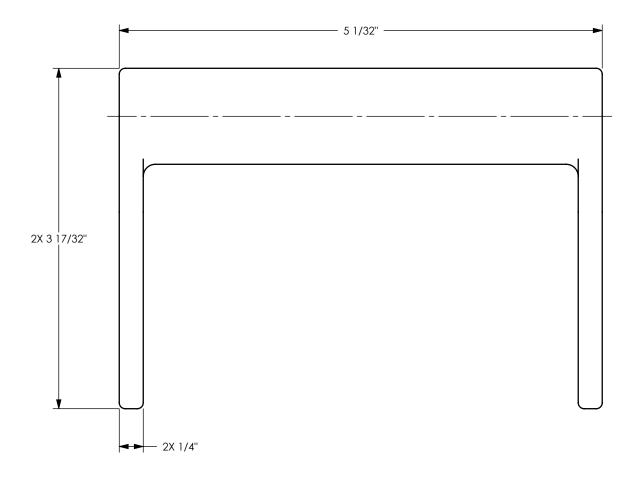

The Right Connection™

## PROPRIETARY AND CONFIDENTIAL

This drawing is owned by Dixon Valve & Coupling Co. and shall be returned upon demand. It is loaned on condition that it shall not be copied or reproduced or submitted to others without the owners consent. In accepting it subject to this condition the recipient further agrees that this drawing or any design detail or concept disclosed herein shall not be used in any way detrimental to or in competition with the owner. If the recipent does not agree to the terms of this agreement they shall return this drawing immediately. The information contained in this drawing is subject to change without notice.

## DIXON [



U.S.A.

THE RIGHT CONNECTION ™

MATERIAL:

PART NUMBER:

TITLE:

ALUMINUM

DO NOT SCALE THIS DRAWING

HANDLE