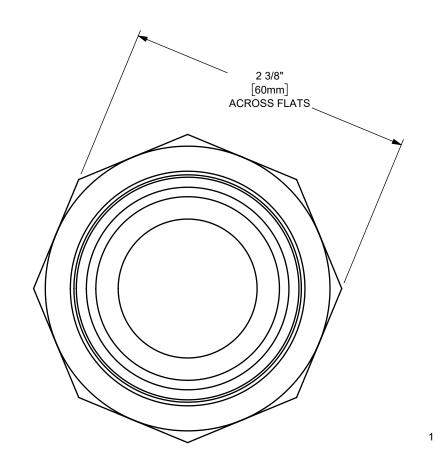

## DIXON (

THE RIGHT CONNECTION ™

1 3/8" MALE FUEL OIL COUPLING

MATERIAL:

PART NUMBER:

TITLE:

H5272

BRASS