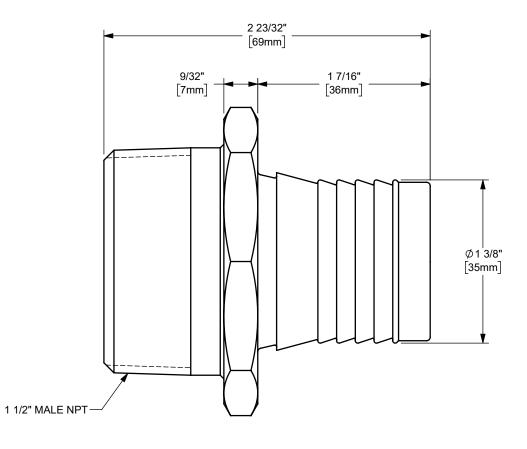

## DIXON (

THE RIGHT CONNECTION ™

1 3/8" MALE FUEL OIL COUPLING

MATERIAL:

PART NUMBER:

TITLE:

H5272

BRASS