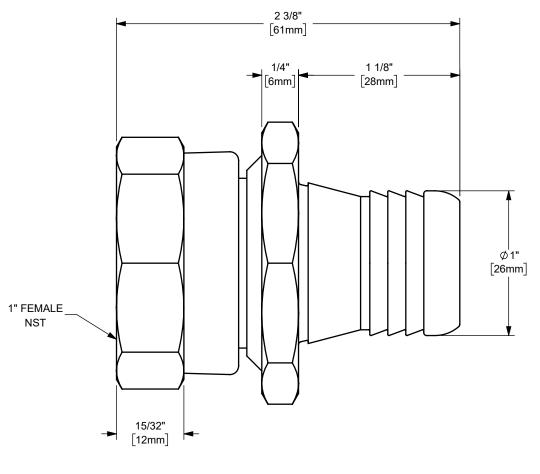

MATERIAL:

BRASS WITH BUNA WASHER

DIXON (

PART NUMBER:

**H5211NST** 

THE RIGHT CONNECTION ™

1" FEMALE FUEL OIL COUPLING WITH NST THREAD

U.S.A.