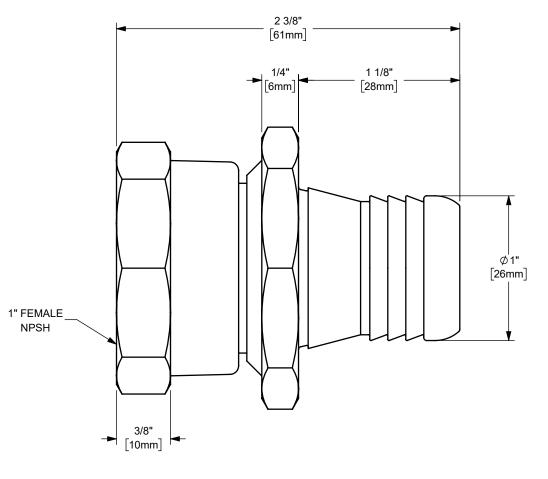

## NOTES:

- 1) WASHER NOT SHOWN.
- 2) SEE WEBSITE FOR REPLACEMENT WASHER.

| XON |
|-----|
|     |

The Right Connection™

dixonvalve.com

## DIXON U.S.A.

THE RIGHT CONNECTION ™

1" FEMALE FUEL OIL COUPLING

MATERIAL:

TITLE:

PART NUMBER:

BRASS WITH BUNA WASHER

H5211-A-BU