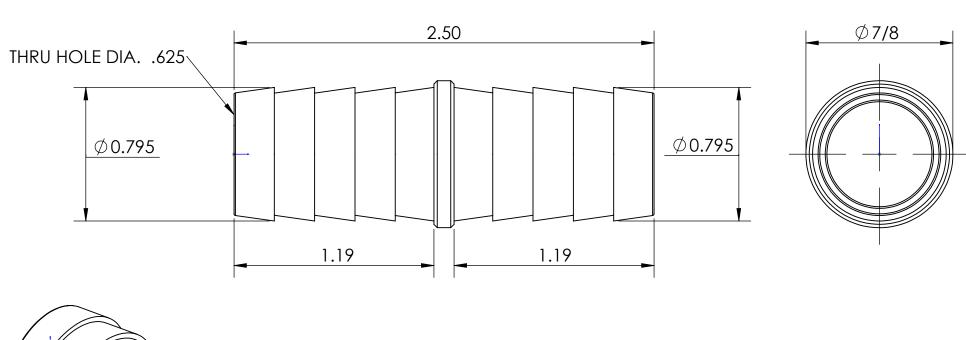

## LINE DRAWING NOT FOR PRODUCTION PURPOSES





THIS DRAWING CONTAINS INFORMATION DEEMED PROPRIETARY TO DIXON BRASS AND IS SO TO BE USED ONLY FOR THE PURPOSE FOR WHICH IT IS SUBMITTED, AND FURTHER, SHALL NOT BE COPIED IN WHOLE OR IN PART WITHOUT EXPRESS WRITTEN PERMISSION FIRST OBTAINED FROM DIXON BRASS.

UNLESS OTHERWISE SPECIFIED:

**DIMENSIONS ARE IN INCHES** 

TOLERANCES: ANGLES: ±0°30' .X (±.015) .XX (±.010) .XXX (±.005)

**DIMENSIONS PER ANSI Y14.5** 



**Dixon Brass** 

Westmont, Illinois USA

**DRAWN**P. MONAGHAN DATE 6/18/14 APPROVED DATE ECO NO.

D

HOSE SPLICER 3/4 X 3/4

DRAWING NOT REPRODUCED TO SCALE

1781212C