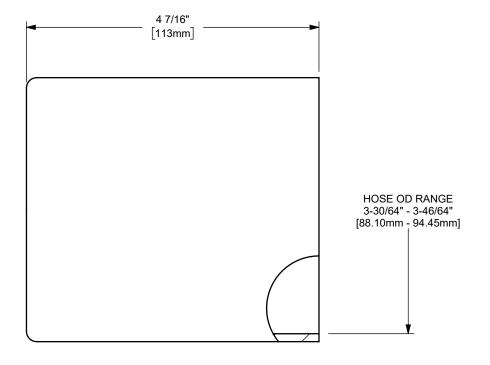

DO NOT SCALE THIS DRAWING

DIXON [

U.S.A.

ΓITLE:

THE RIGHT CONNECTION ™

MATERIAL:

3" TURNED OVER FERRULE
304 STAINLESS STEEL

PART NUMBER:

**GAS3760TO**