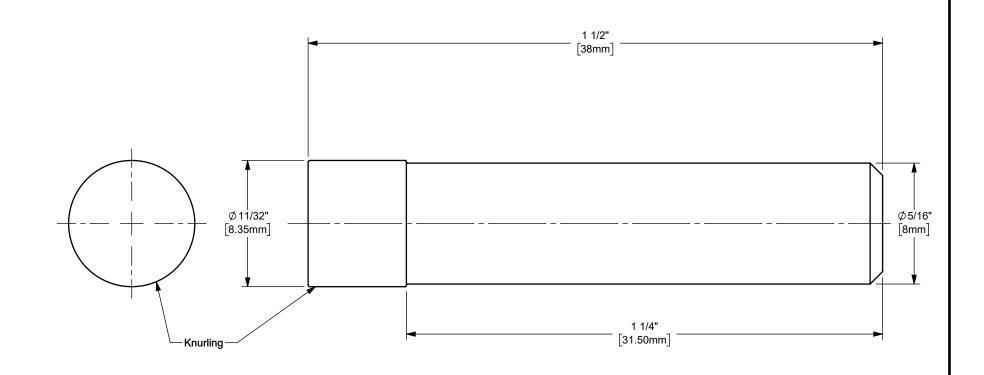

## DIXON [

U.S.A.

THE RIGHT CONNECTION ™

3" & 4" GLOBAL GROOVED PIN CAM AND GROOVE FITTING STAINLESS STEEL

MATERIAL:

PART NUMBER:

TITLE:

G300400PSS