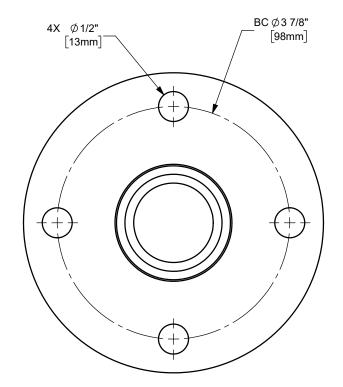

## DIXON C

U.S.A.

THE RIGHT CONNECTION ™

1.1/2" KING CRIMP™ NIPPLE WITH 150# ASA FLANGED END

MATERIAL:

TITLE:

STEEL

PART NUMBER: