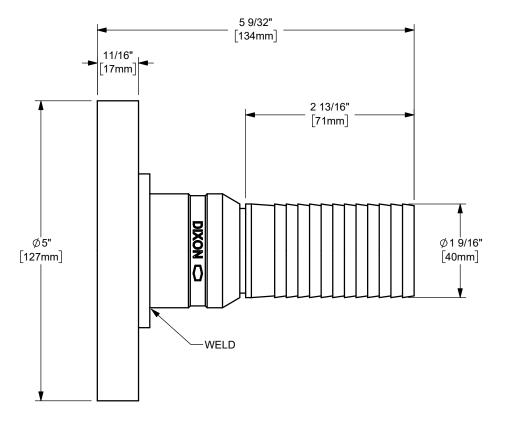

## DIXON C

U.S.A.

THE RIGHT CONNECTION ™

1.1/2" KING CRIMP™ NIPPLE WITH 150# ASA FLANGED END

MATERIAL:

TITLE:

STEEL

PART NUMBER: