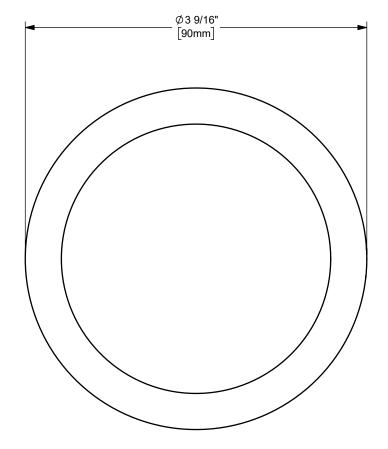

TITLE:

PART NUMBER:

THE RIGHT CONNECTION ™

U.S.A.

2 1/2" SANITARY CRIMP FERRULE

DIXON [

MATERIAL:

304 STAINLESS STEEL