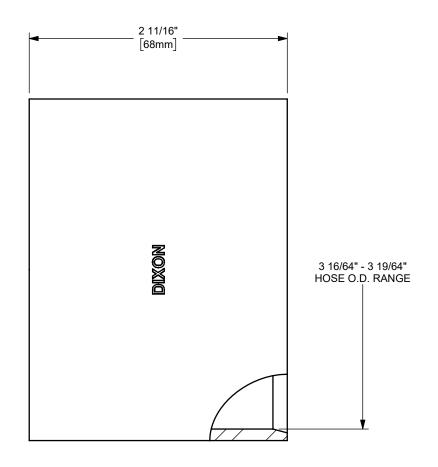

TITLE:

PART NUMBER:

THE RIGHT CONNECTION ™

U.S.A.

2 1/2" SANITARY CRIMP FERRULE

DIXON [

MATERIAL:

304 STAINLESS STEEL