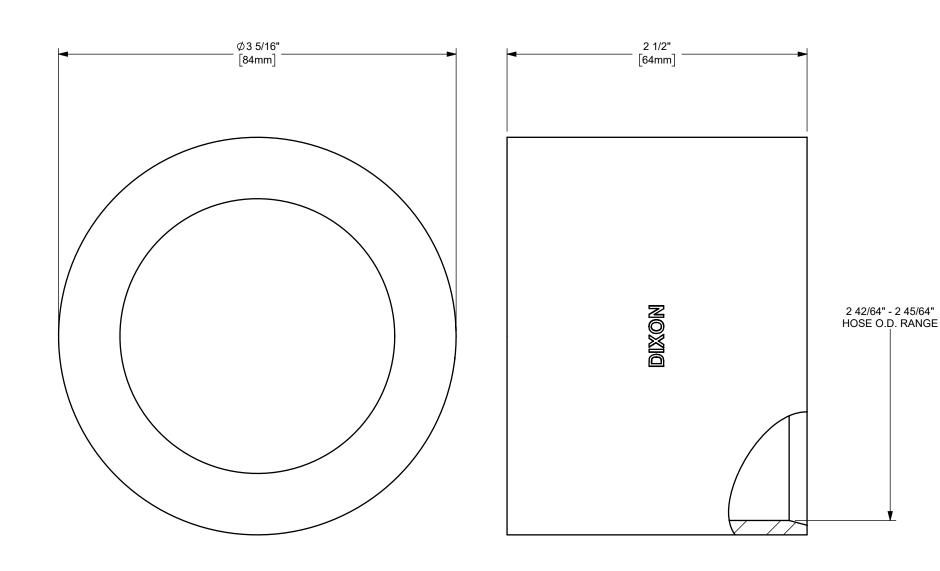

PART NUMBER:

THE RIGHT CONNECTION ™

U.S.A.

1 1/2" SANITARY CRIMP FERRULE

DIXON [

MATERIAL: 304 STAINLESS STEEL

DO NOT SCALE THIS DRAWING

F32G-3063