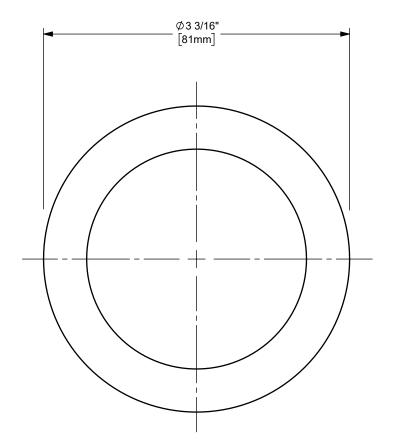

DIXON [

U.S.A.

ΓITLE:

THE RIGHT CONNECTION ™

MATERIAL:

2" DIXON SANITARY CRIMP FERRULE

PART NUMBER:

304 STAINLESS STEEL