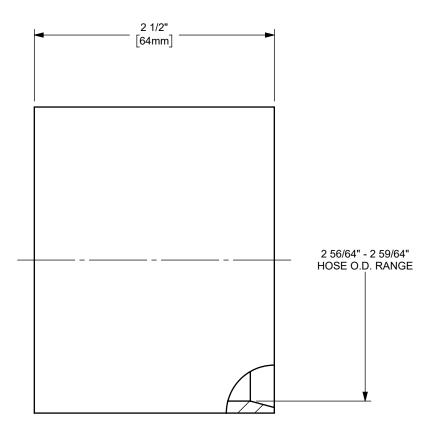

DIXON [

U.S.A.

ΓITLE:

THE RIGHT CONNECTION ™

MATERIAL:

2" DIXON SANITARY CRIMP FERRULE

PART NUMBER:

304 STAINLESS STEEL