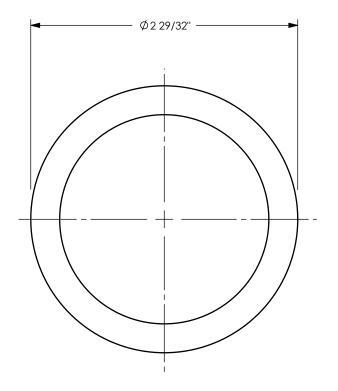

TITLE:

DIXON U.S.A.

THE RIGHT CONNECTION  $\,^{\mathrm{TM}}$ 

2" DIXON SANITARY CRIMP FERRULE

MATERIAL:

304 STAINLESS STEEL

DO NOT SCALE THIS DRAWING

PART NUMBER:

F32G-2656