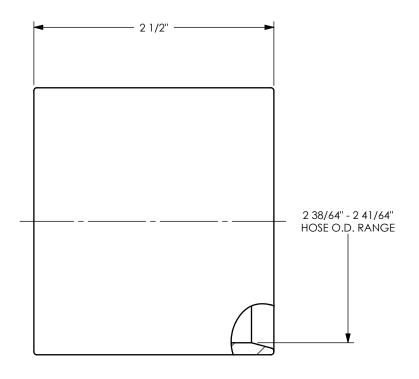

TITLE:

DIXON U.S.A.

THE RIGHT CONNECTION  $\,^{\mathrm{TM}}$ 

2" DIXON SANITARY CRIMP FERRULE

MATERIAL:

304 STAINLESS STEEL

DO NOT SCALE THIS DRAWING

PART NUMBER:

F32G-2656