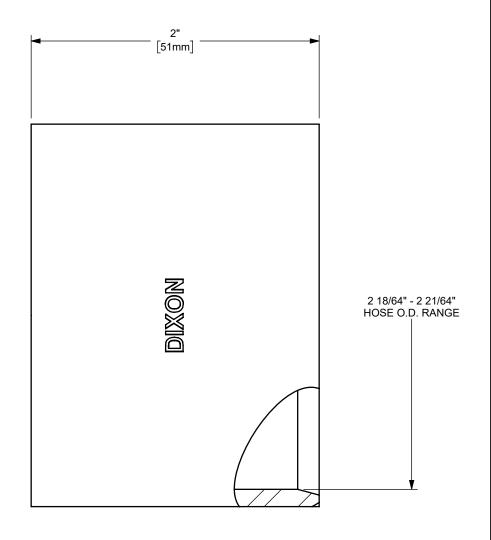

U.S.A.

THE RIGHT CONNECTION ™

.....

1 1/2" SANITARY CRIMP FERRULE

MATERIAL:

304 STAINLESS STEEL

DO NOT SCALE THIS DRAWING

PART NUMBER:

F24G-2406