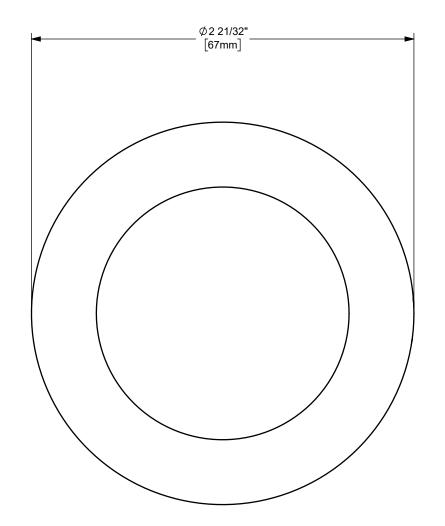

U.S.A.

THE RIGHT CONNECTION ™

.....

1 1/2" SANITARY CRIMP FERRULE

MATERIAL:

304 STAINLESS STEEL

DO NOT SCALE THIS DRAWING

PART NUMBER:

F24G-2406