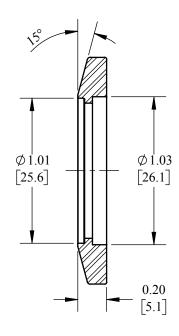

## **INSERT REV TABLE BELOW**

| revisions |             |      |
|-----------|-------------|------|
| REV.      | DESCRIPTION | DATE |

D-TORR

DRAWING NOT TO SCALE

**SECTION A-A** 

UNITS: IN [MM] | PRODUCT CONTACT MAX. SURFACE FINISH:

## KF25 Bored Ferrule(flange) Vacuum Fitting

PART#

**DVF-A25GA** 