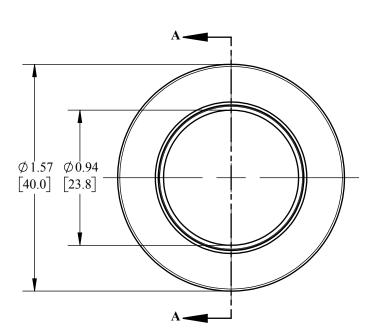

## **INSERT REV TABLE BELOW**

| revisions |             |      |
|-----------|-------------|------|
| REV.      | DESCRIPTION | DATE |

D-TORR

DRAWING NOT TO SCALE

**SECTION A-A** 

UNITS: IN [MM] | PRODUCT CONTACT MAX. SURFACE FINISH:

## KF25 Bored Ferrule(flange) Vacuum Fitting

PART#

**DVF-A25GA** 