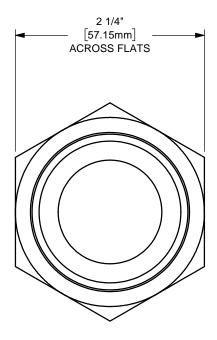

## DIXON U.S.A.

THE RIGHT CONNECTION ™

1 1/2" CRIMP STEAM STEM WITH MALE NPT END

MATERIAL: PLATED CARBON STEEL

DO NOT SCALE THIS DRAWING

PART NUMBER:

TITLE:

**CSTMS-150**