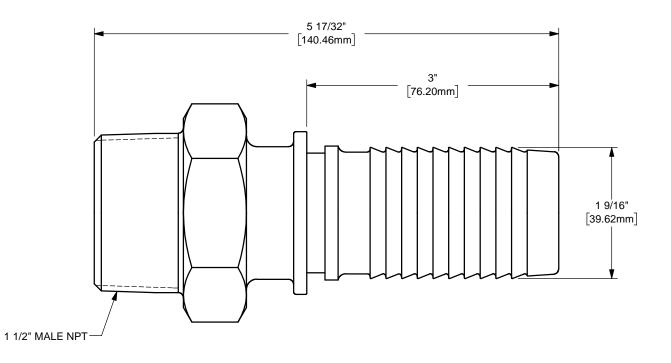

## DIXON U.S.A.

THE RIGHT CONNECTION ™

1 1/2" CRIMP STEAM STEM WITH MALE NPT END

MATERIAL: PLATED CARBON STEEL

DO NOT SCALE THIS DRAWING

PART NUMBER:

TITLE:

**CSTMS-150**